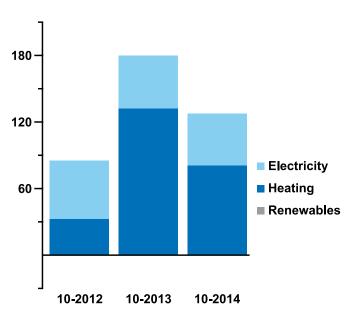

# Total CO<sub>2</sub> Emissions

This tells you how much carbon dioxide the building emits. It shows tonnes per year of  $CO_2$ .

### **Technical Information**

This tells you technical information about how energy is used in this building. Consumption data based on actual meter readings.

Main heating fuel: Natural Gas
Building environment: Heating and Natural Ventilation
Total useful floor area (m<sup>2</sup>): 1813
Asset Rating: Not available

|                                  | Heating | Electricity |
|----------------------------------|---------|-------------|
| Annual Energy Use (kWh/m²/year)  | 229     | 48          |
| Typical Energy Use (kWh/m²/year) | 293     | 60          |
| Energy from renewables           | 0%      | 0%          |