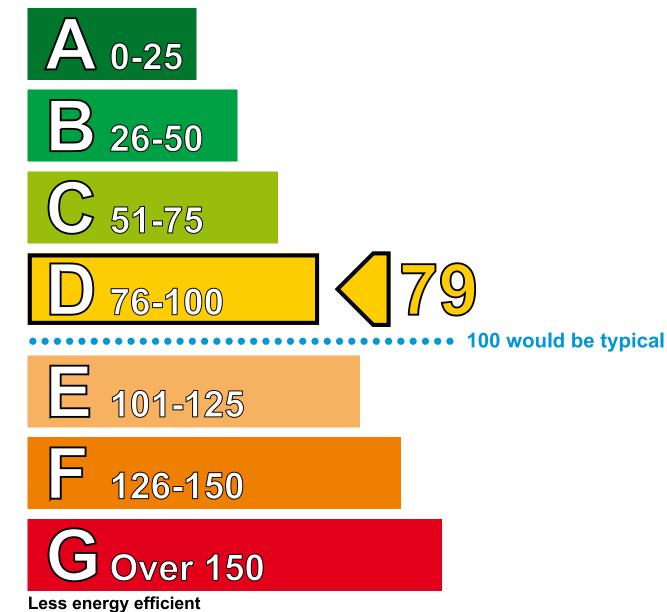

## **Energy Performance Operational Rating**

This tells you how efficiently energy has been used in the building. The numbers do not represent actual units of energy consumed; they represent comparative energy efficiency. 100 would be typical for this kind of building.

#### More energy efficient