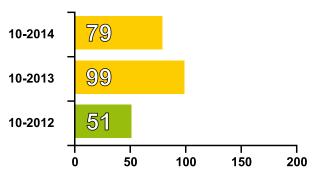

# **Previous Operational Ratings**

This tells you how efficiently energy has been used in this building over the last three accounting periods.